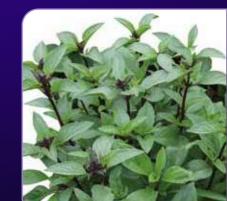

# MINT

Yield [kg/m²/cycle]

**SPICATA** 

Ħ) verage numb of seeds/kg

All seeds are untreated

۲D)

Yield [kg/m²/cycle]

Average numb of seeds/kg

Spearmint is known for being one of the best mint variety for flavour. Our selection has a refreshing fragrance with a spicy taste and gives very good yields.