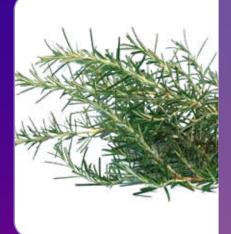

# ROSEMARY

#### ROSEMARY

26-30 690 000 days 690 000

A selection of rosemary with a high germination rate. It is very fragrant and has a good resistance to bolting.

All seeds are untreated