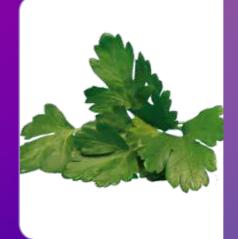

## PARSLEY CURLED

#### DARKI 🤹

A "moss-curled" selection of parsley, compact and easy to harvest thanks to its extremely upright leaves.

STARLETT 🚸 A "moss-curled" selection of parsley with a short cycle and a good post harvest conservation. It is extremely homogeneous and suitable both for cut or processing.

## PARSLEY FLAT