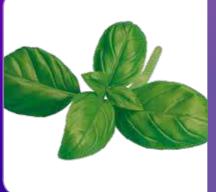

## BASIL

GUSTOSA 🤣 A typical Genovese type with dome-shaped leaves of a deep dark green colour. This variety is compact and very uniform, ideal for pot production. It has a high intensity in odour and taste, with an extra spicy note.

LUCIA 🤣

THAI SITA 🤣 A remarkable variety of Thai basil with green leaves and purple stems, ideal for diversification. It has a nice aromatic taste and a wonderful exotic fragrance (anise, cinnamon and camphor). The plant is compact (30 cm) and adapted to warm climate.

Our most compact Genovese type with flavourful spoonshaped leaves. This variety is adapted to all indoor growing conditions. It is versatile and robust. It germinates very well and shows a good performance after transplanting. It has a remarkable shelf life (exceeding 6-9 days).