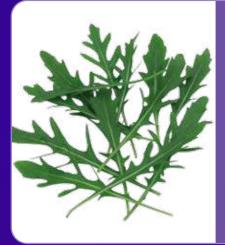

## **ROCKET SALAD**

### TOSCANA 🥩

VENETIA 🚸

A wild rocket variety with nice broad dark green serrated leaves, which gives it a good yield potential. It has a good resistance to bolting when temperature rises.

A unique selection of rocket with the typical incised leaf shape of wild rocket and the shorter cycle of a cultivated one. It has a rapid growth (20 days), a pleasant spicy taste and crunchy leaves. It is deal to boost up your leafy greens mixes !