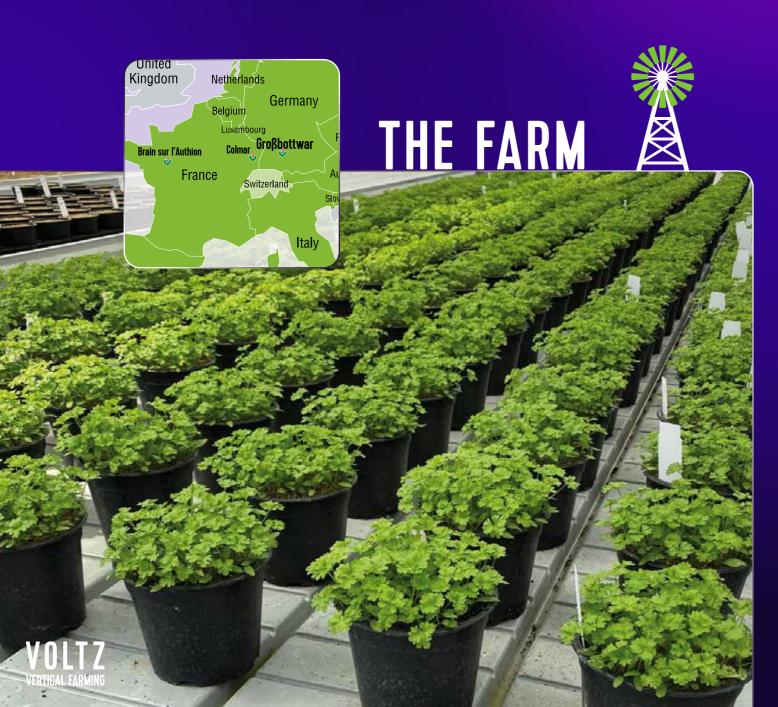

# HILD **BREEDING & RESEARCH**

GRAINESVOLTZ opened in 2021 a breeding and research station in Grossbottwar, in South Germany.

Our breeding activities are mainly focused on aromatic herbs, which has been very welcomed by the Indoor farming industry.