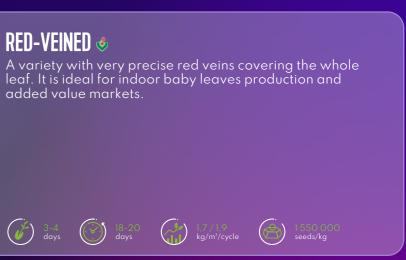

e of the best mint variety for flavour. Our selection has a refreshing fragrance with a spicy taste and gives very good yields.







## PARSLEY CURLED



#### DARKI 🤹

A "moss-curled" selection of parsley, compact and easy to harvest thanks to its extremely upright leaves.





STARLETT 🚸 A "moss-curled" selection of parsley with a short cycle and a good post harvest conservation. It is extremely homogeneous and suitable both for cut or processing.

# (i) 10-12 (i) 30-32 (i) 2.5/3.3 (i) 655 000 days (i) 40ys (i) 40ys (i) 40ys (i) 40ys (i) 40y (

# ROSEMARY



#### ROSEMARY

26-30 690 000 days 690 000

A selection of rosemary with a high germination rate. It is very fragrant and has a good resistance to bolting.

















All seeds are untreated

## PARSLEY FLAT





# SORREL











# CRESS



#### **DE FONTAINE**

A variety selected with care and offered in high quality seeds. It is a quick crop that can be harvested in 15 days, which is ideal for the production of young leaves.



## **ROCKET SALAD**



### TOSCANA 🥩

VENETIA 🚸

A wild rocket variety with nice broad dark green serrated leaves, which gives it a good yield potential. It has a good resistance to bolting when temperature rises.





A unique selection of rocket with the typical incised leaf shape of wild rocket and the shorter cycle of a cultivated one. It has a rapid growth (20 days), a pleasant spicy taste and crunchy leaves. It is deal to boost up your leafy greens mixes !





 2-3 days
 isotopic
 18-20 days
 isotopic
 1/1.2 kg/m³/cycle
 isotopic
 544 000 seeds/kg











Yield



verage nu