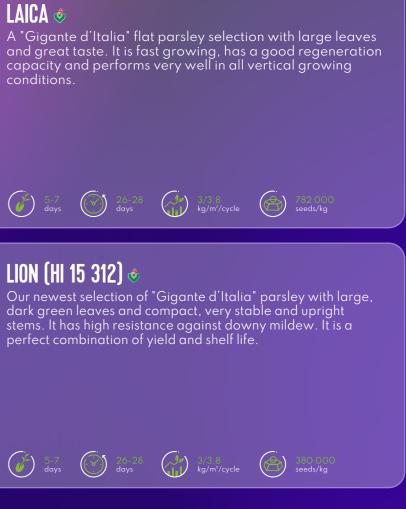

## PARSLEY CURLED

#### DARKI 🤹

A "moss-curled" selection of parsley, compact and easy to harvest thanks to its extremely upright leaves.

STARLETT 🚸 A "moss-curled" selection of parsley with a short cycle and a good post harvest conservation. It is extremely homogeneous and suitable both for cut or processing.