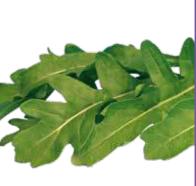

## **ROCKET SALAD**

### TOSCANA 🥩

VENETIA 🚸

A wild rocket variety with nice broad dark green serrated leaves, which gives it a good yield potential. It has a good resistance to bolting when temperature rises.

A unique selection of rocket with the typical incised leaf shape of wild rocket and the shorter cycle of a cultivated one. It has a rapid growth (20 days), a pleasant spicy taste and crunchy leaves. It is deal to boost up your leafy greens mixes !