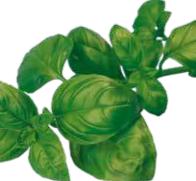

## BASIL

GUSTOSA 🤣 A typical Genovese type with dome-shaped leaves of a deep dark green colour. This variety is compact and very uniform, ideal for pot production. It has a high intensity in odour and taste, with an extra spicy note.

LUCIA 🤣

THAI SITA 🤣 A remarkable variety of Thai basil with green leaves and purple stems, ideal for diversification. It has a nice aromatic taste and a wonderful exotic fragrance (anise, cinnamon and camphor). The plant is compact (30 cm) and adapted to warm climate.

Our most compact Genovese type with flavourful spoonshaped leaves. This variety is adapted to all indoor growing conditions. It is versatile and robust. It germinates very well and shows a good performance after transplanting. It has a remarkable shelf life (exceeding 6-9 days).